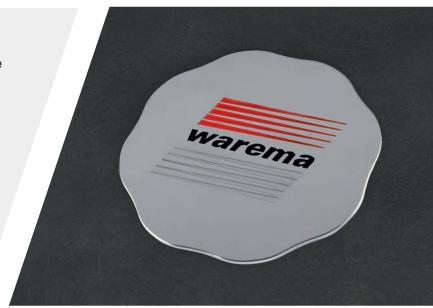

WAREMA is your partner for all types of plastic components. With our many years of expertise we are your specialist for surface finishing. With our unique three-axle emblem printing system, you benefit from appealing, haptic design with maximum precision.

## Your benefits

- / Precise printing for slender contours
- / High-grade haptics (integrated into the component) for logos, lettering and design elements
- / Clearances as low as with adhesive signage
- / Up to four paint colours in one printing run
- / Shortening of the logistics process thanks to in-house printing at WAREMA